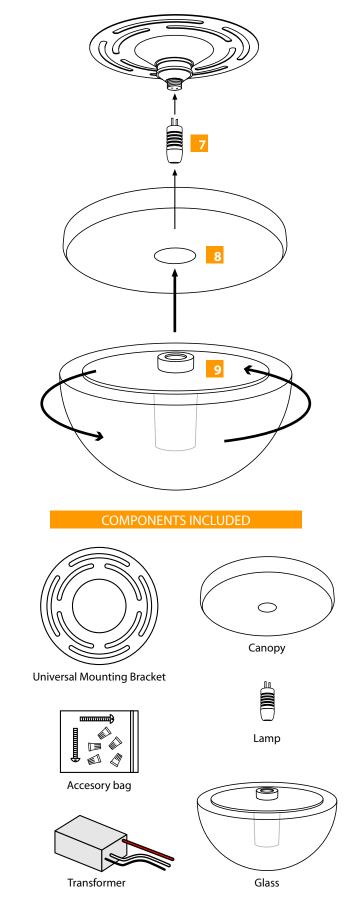

- 2 Ground the universal mounting bracket to junction box and transformer wire.
- Connect the black and white wires of transformer to the hot and neutral wires in Jbox.
- 4 Insert transformer into Jbox.
- 5 Connect secondary low voltage wires of transformer to universal mounting bracket connector wires.
- Position universal mounting bracket toward Jbox and secure universal mounting bracket directly to Jbox using screws from accesory bag.
- 7 Insert Lamp
- Place the canopy cover over the universal mounting bracket and screw on the Glass with threaded collar onto universal mounting bracket.
- 9 Evenly screw on glass till SNUG.
  DO NOT OVERTIGHTEN