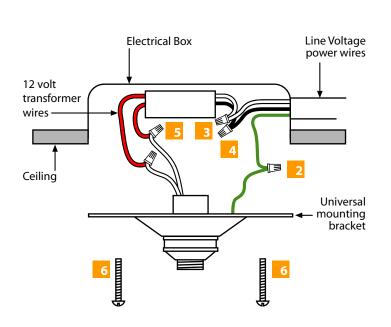

- 2 Ground the universal mounting bracket to junction box and transformer wire.
- Connect the black and white wires of transformer to the hot and neutral wires in Jbox.
- 4 Insert transformer into Jbox.
- 5 Connect secondary low voltage wires of transformer to universal mounting bracket connector wires.
- Position universal mounting bracket toward Jbox and secure universal mounting bracket directly to Jbox using screws from accesory bag.
- 7 Insert Lamp
- Place the canopy cover over the universal mounting bracket and screw on the Glass with threaded collar onto universal mounting bracket.
- 9 Evenly screw on glass till SNUG.
  DO NOT OVERTIGHTEN